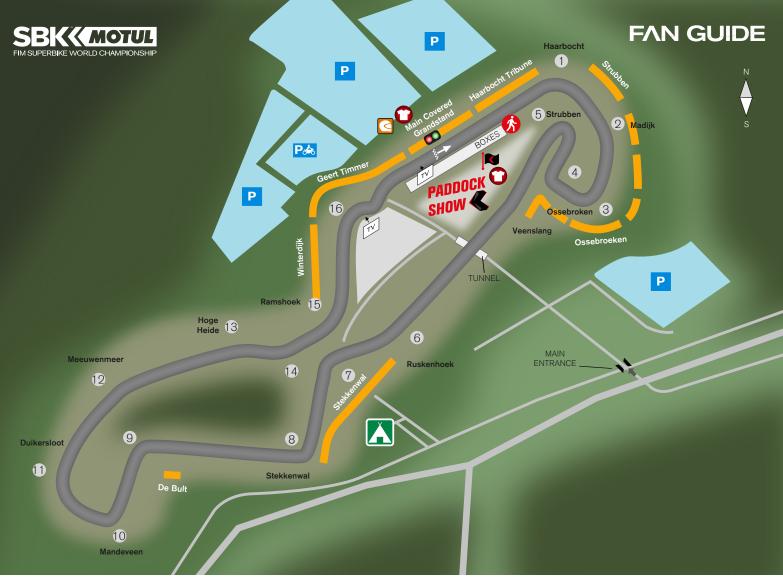

# PADDOCK SHOW

Exclusive to WorldSBK, the Paddock Show is back with more opportunity to meet the riders, win official WorldSBK goodies and a **SuperShow on Saturday**. More than two hours of entertainment involving riders from all classes, you won't want to miss any of the on-stage action and autograph sessions.

### BIKES RIDE in the PARC FERME in the PADDOCK

Bikes will end up in the heart of the paddock as they ride through into the parc ferme, right next to the unique Paddock Show stage.

SATURDAY 13 April

End of all Tissot Superpole End of WorldSBK Race 1

**Podium and Parc Ferme** *in the PADDOCK* 

Live Commentary for all sessions from Friday till Sunday & Chat Show with special guests. Schedule subject to changes. Follow PA announcements.

#### FAN ZONE in the Paddock

- Friday to Sunday
- Motul Animation
- Hyundai Car Display, Entertainment
  & Off-Track Test Drives
- Prosecco distribution
- Shad & Acerbis Display and Photo Opportunity with Bike
- WorldSBK Official Series Merchandise
- WorldSBK Official Event Merchandise
- Stunt Shows
- Race Simulator
- Motorcycles, Classic Bikes & Sidecars Exhibition
- E-sport Arena
- Drenthe College Expo
- Designing and painting Custom bikes and helmets

#### MERCHANDISING AREA - MAIN GRANDSTAND

Friday to Sunday Merchandising & Shops

#### **MOTUL Action Box**

Saturday and Sunday

Motul welcomes you at the Action Box (Pit Box N. 9) to enjoy the action from the Pit Garage.

TT Camping is located at the Circuit next to the track behind the Stekkenwal Grandstand. Reservation need to be placed in advance on: tt-camping@asserboys.nl

#### FREE PARKING