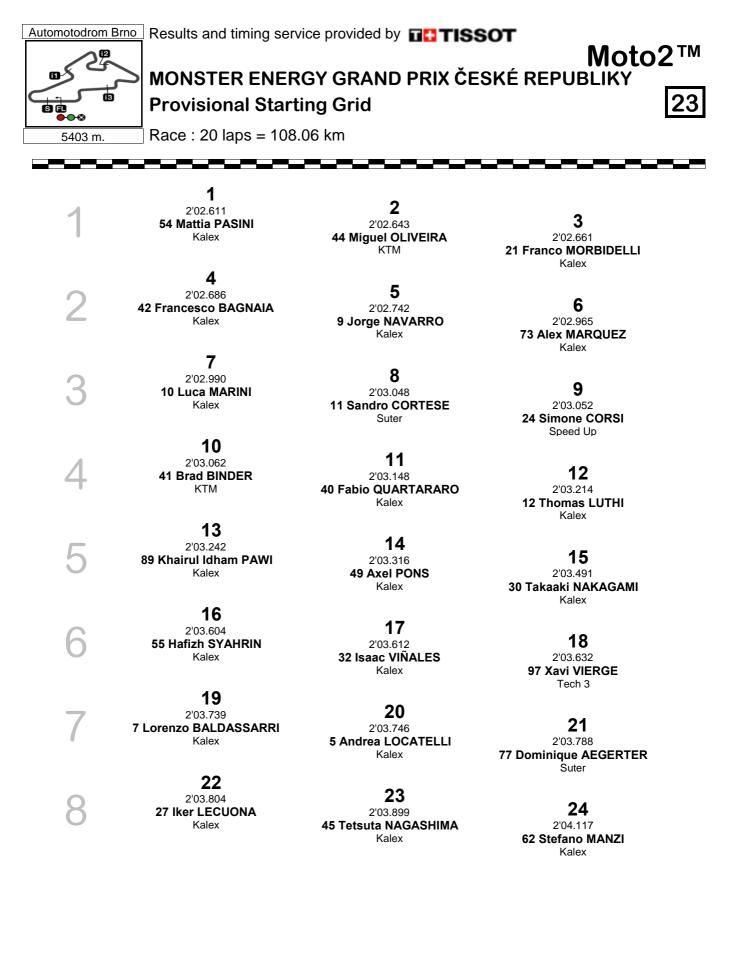

Official MotoGP Timing by**TISSOT** www.motogp.com

Brno, Saturday, August 05, 2017

2 *motol* 

Moto2<sup>™</sup> MONSTER ENERGY GRAND PRIX ČESKÉ REPUBLIKY Provisional Starting Grid 23

] Race : 20 laps = 108.06 km