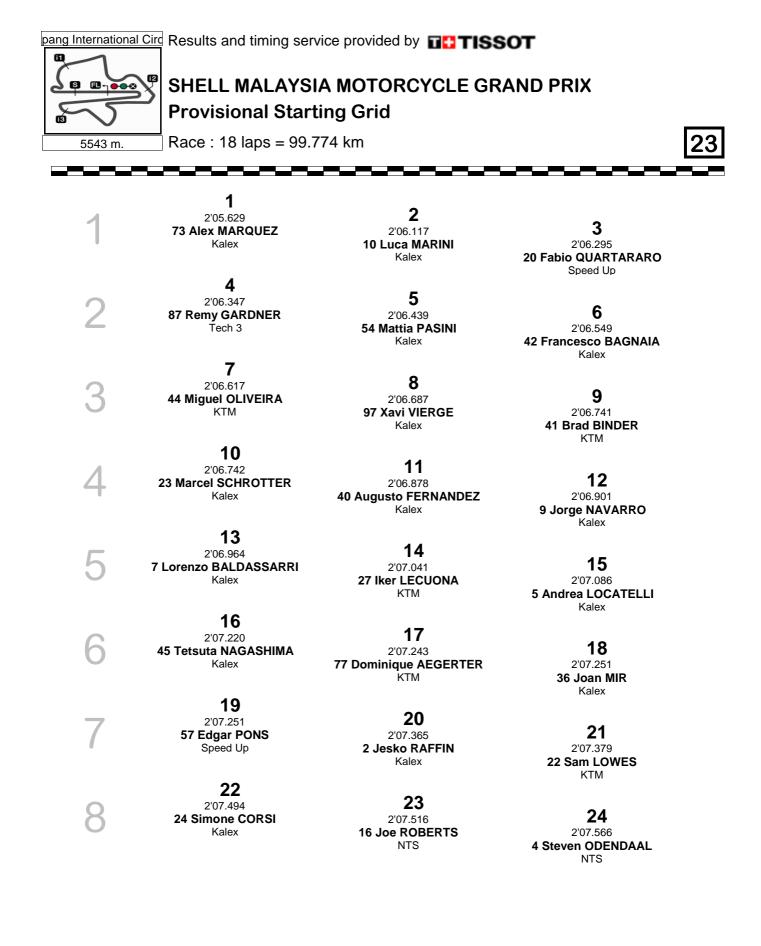

## SHELL MALAYSIA MOTORCYCLE GRAND PRIX Provisional Starting Grid

Race : 18 laps = 99.774 km

25 2'07.683 89 Khairul Idham PAWI Kalex

2'08.769 30 Dimas EKKY PRATAMA Tech 3

31 2'09.942 21 Federico FULIGNI Kalex 2'08.425 **66 Niki TUULI** Kalex

29

2'08.989

**18 Xavi CARDELUS** 

Kalex

Suter

26

2'08.500 95 Jules DANILO Kalex

**30** 2'09.524 **32 Isaac VIÑALES** Suter

**32** 2'10.553 50 Rafid Topan SUCIPTO

The results are provisional until the end of the limit for protest and appeals and until the ratification of the Event Management Committee.

These data/results cannot be reproduced, stored and/or transmitted in whole or in part by any manner of electronic, mechanical, photocopying, recording, broadcasting or otherwise now known or herein after developed without the previous express consent by the copyright owner, except for reproduction in daily press and regular printed publications on sale to the public within 60 days of the event related to those data/results and always provided that copyright symbol appears together as follows below.