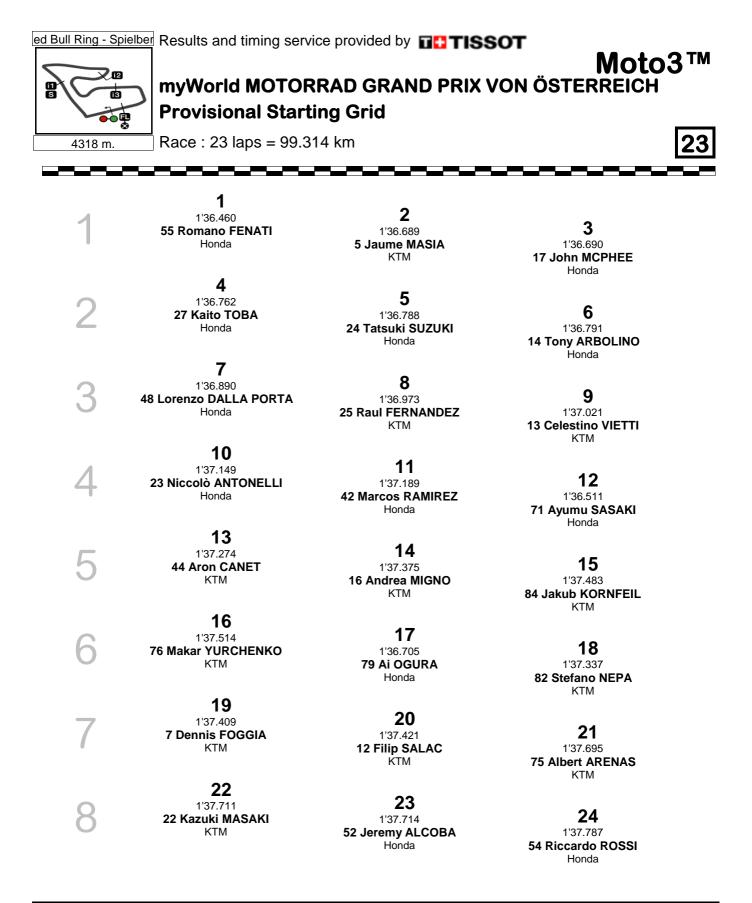

## **Moto3**<sup>TM</sup> myWorld MOTORRAD GRAND PRIX VON ÖSTERREICH Provisional Starting Grid

4318 m.

Race : 23 laps = 99.314 km

25 1'37.804 11 Sergio GARCIA Honda

28

1'38.022

53 Deniz ONCU

KTM