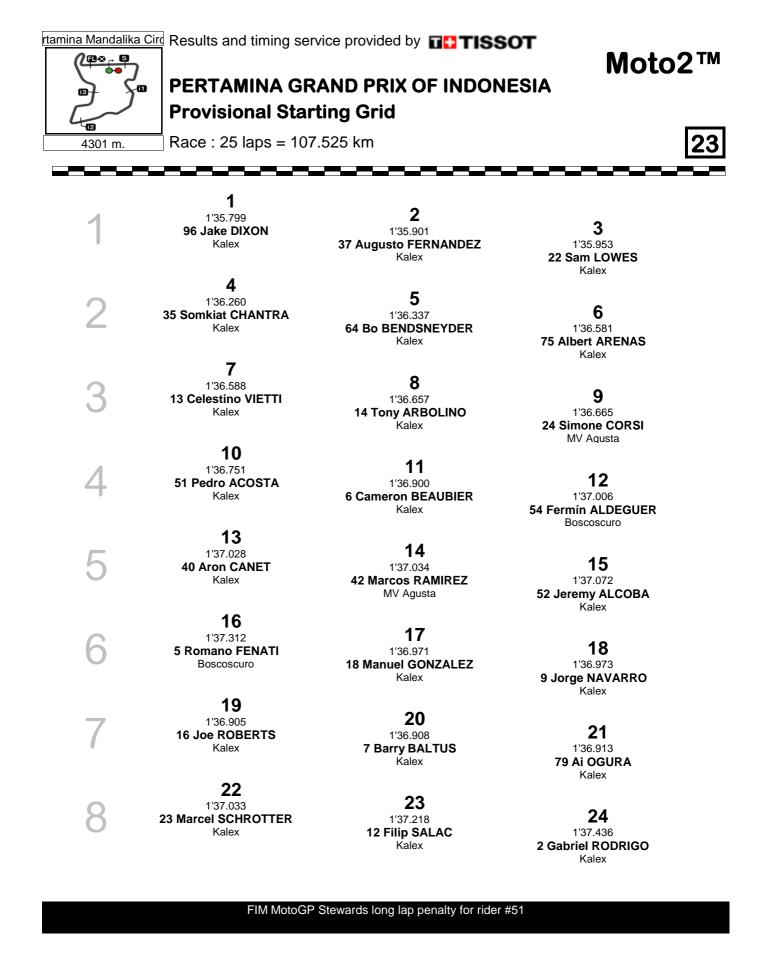

## PERTAMINA GRAND PRIX OF INDONESIA **Provisional Starting Grid**

Race : 25 laps = 107.525 km

25 1'37.582 84 Zonta VAN DEN GOORBERGH Kalex

28

1'38.066

**28 Niccolò ANTONELLI** 

Kalex

26